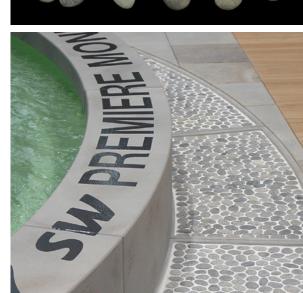

## 12CPRI3 - Premium Pebble Blend, Java Grey

The original and still the premier pebble tile in the world. Manufactured by the inventor of the mesh backed tile. Premium Pebble showcases the fundamental values of quality, size, colour and flatness, interlocked to create a pebble tile of unmatched consistency and natural beauty. As with all our Pebble series, these tiles can cover both concave and convex applications, indoors and out for all manner of projects both commercial and residential.