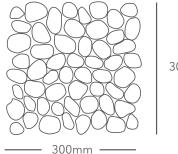

## 12CPRI3 - Premium Pebble Blend, Java Grey

The original and still the premier pebble tile in the world. Manufactured by the inventor of the mesh backed tile. Premium Pebble showcases the fundamental values of quality, size, colour and flatness, interlocked to create a pebble tile of unmatched consistency and natural beauty. As with all our Pebble series, these tiles can cover both concave and convex applications, indoors and out for all manner of projects both commercial and residential.

Also available as a 100 x 300mm Border Pebble in selected colours.



## Dimensions

SIDE



TOP



300mm













## Slip Resistance



## www.ecofriendlytiles.co.uk



Eco Friendly Tiles Ltd Ground Floor, Solon House 40a Peterborough Road London SW6 3BN

0844 980 2233 info@ecofriendlytiles.co.uk ecofriendlytiles.co.uk