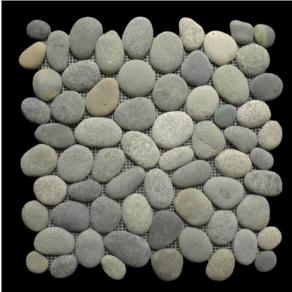

## 12CPRI3 - Premium Pebble Blend, Java Grey

The original and still the premier pebble tile in the world. Manufactured by the inventor of the mesh backed tile. Premium Pebble showcases the fundamental values of quality, size, colour and flatness, interlocked to create a pebble tile of unmatched consistency and natural beauty. As with all our Pebble series, these tiles can cover both concave and convex applications, indoors and out for all manner of projects both commercial and residential.