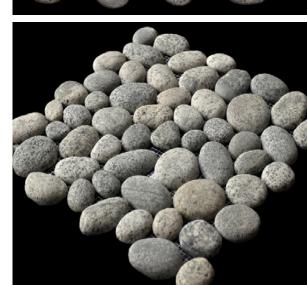

## 12BPSI3 - Premium Pebble, Sumba Speckled

The original and still the premier pebble tile in the world. Manufactured by the inventor of the mesh backed tile. Premium Pebble showcases the fundamental values of quality, size, colour and flatness, interlocked to create a pebble tile of unmatched consistency and natural beauty. As with all our Pebble series, these tiles can cover both concave and convex applications, indoors and out for all manner of projects both commercial and residential.