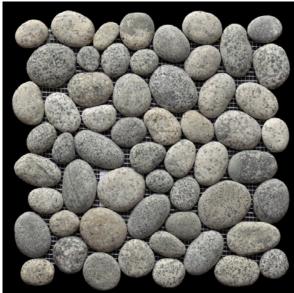

## 12BPSI3 - Premium Pebble, Sumba Speckled

The original and still the premier pebble tile in the world. Manufactured by the inventor of the mesh backed tile. Premium Pebble showcases the fundamental values of quality, size, colour and flatness, interlocked to create a pebble tile of unmatched consistency and natural beauty. As with all our Pebble series, these tiles can cover both concave and convex applications, indoors and out for all manner of projects both commercial and residential.