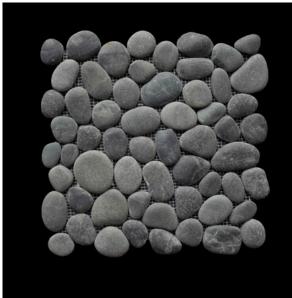

# 11DPCI3 - Premium Pebble, Medan Charcoal

The original and still the premier pebble tile in the world. Manufactured by the inventor of the mesh backed tile. Premium Pebble showcases the fundamental values of quality, size, colour and flatness, interlocked to create a pebble tile of unmatched consistency and natural beauty. As with all our Pebble series, these tiles can cover both concave and convex applications, indoors and out for all manner of projects both commercial and residential.