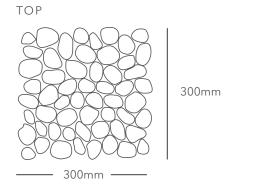

## 11DPCFP1 - Flat Pebble, Medan Charcoal

Flat is never boring with flat pebble. This range meshes the aesthetic of Premium pebble with the flawless flat surface of our Random tiles. These pebbles are calibrated on both sizes to give a flawlessly flat, level surface which feels wonderful underfoot. Smooth yet natural - no wonder this interlocking tile is the choice of people eager to explore the possibilities of new surfacing designs.



# Dimensions SIDE





#### **Properties**









Pre Consume Recycled Content

#### Slip Resistance

**Frost Resistance** 

### www.ecofriendlytiles.co.uk



Eco Friendly Tiles Ltd Ground Floor, Solon House 40a Peterborough Road London SW6 3BN

0844 980 2233 info@ecofriendlytiles.co.uk ecofriendlytiles.co.uk