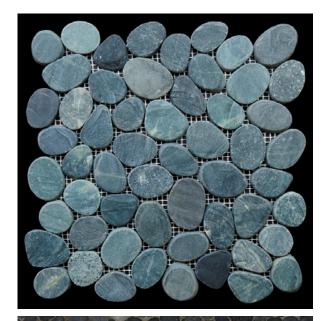

## 11DPCFP1 - Flat Pebble, Medan Charcoal

Flat is never boring with flat pebble. This range meshes the aesthetic of Premium pebble with the flawless flat surface of our Random tiles. These pebbles are calibrated on both sizes to give a flawlessly flat, level surface which feels wonderful underfoot. Smooth yet natural - no wonder this interlocking tile is the choice of people eager to explore the possibilities of new surfacing designs.