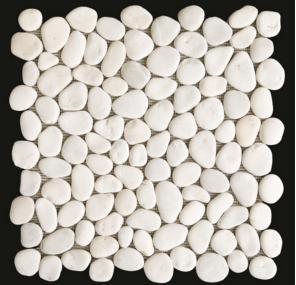

# 11ABWE4 - Standard Pebble, Bali White

Our Standard Pebble combines colour variation with multiple pebble sizes to create a natural and random surface through seamless interlocking. It's where cost effectiveness meets impressive quality - offering a transformational quality to larger projects such as driveways, paths, courtyards, shopping centres and public spaces.