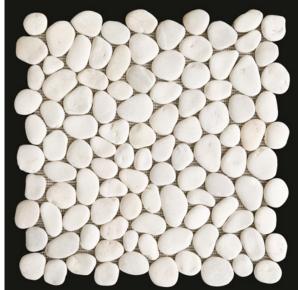

# 11ABWE4 - Standard Pebble, Bali White

Our Standard Pebble combines colour variation with multiple pebble sizes to create a natural and random surface through seamless interlocking. It's where cost effectiveness meets impressive quality - offering a transformational quality to larger projects such as driveways, paths, courtyards, shopping centres and public spaces.