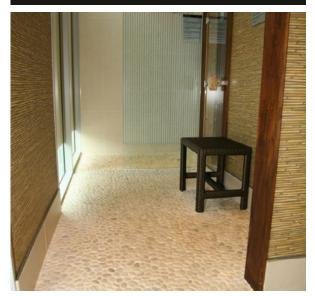

# 11ABWE4 - Standard Pebble, Bali White

Our Standard Pebble combines colour variation with multiple pebble sizes to create a natural and random surface through seamless interlocking. It's where cost effectiveness meets impressive quality - offering a transformational quality to larger projects such as driveways, paths, courtyards, shopping centres and public spaces.