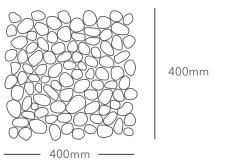

# 11ABWE4 - Standard Pebble, Bali White

Our Standard Pebble combines colour variation with multiple pebble sizes to create a natural and random surface through seamless interlocking. It's where cost effectiveness meets impressive quality - offering a transformational quality to larger projects such as driveways, paths, courtyards, shopping centres and public spaces.







## **Dimensions** SIDE abababababa | 11mm 400mm TOP



#### **Properties**











#### Slip Resistance

**Frost Resistance** 

### www.ecofriendlytiles.co.uk



Eco Friendly Tiles Ltd Ground Floor, Solon House 40a Peterborough Road London SW6 3BN

0844 980 2233 info@ecofriendlytiles.co.uk ecofriendlytiles.co.uk