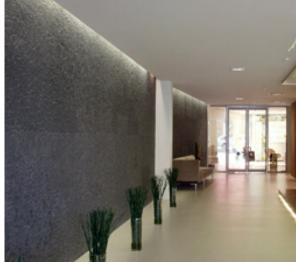

## 14DMZI3 - Random Tile, Black Basalt

Make your space unique with a dramatic design statement. Our random shaped and sized stones create customized tiles that interlock seamlessly to cover any area, ensuring that your project has a real stamp of individuality and originality. Each stone is hand positioned to ensure each mesh backed tile interlocks with the next. Stones are calibrated to be smooth and level underfoot.