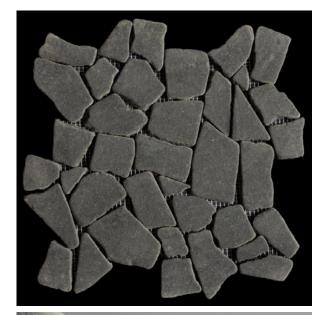

## 14DMZI3 - Random Tile, Black Basalt

Make your space unique with a dramatic design statement. Our random shaped and sized stones create customized tiles that interlock seamlessly to cover any area, ensuring that your project has a real stamp of individuality and originality. Each stone is hand positioned to ensure each mesh backed tile interlocks with the next. Stones are calibrated to be smooth and level underfoot.