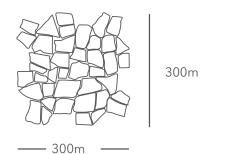

## 14DMZI3 - Random Tile, Black Basalt

Make your space unique with a dramatic design statement. Our random shaped and sized stones create customized tiles that interlock seamlessly to cover any area, ensuring that your project has a real stamp of individuality and originality. Each stone is hand positioned to ensure each mesh backed tile interlocks with the next. Stones are calibrated to be smooth and level underfoot.





SIDE

— 300m —

TOP





## **Properties**









Pre Consumer Recycled

## Slip Resistance

**Frost Resistance** 

## www.ecofriendlytiles.co.uk



Eco Friendly Tiles Ltd Ground Floor, Solon House 40a Peterborough Road London SW6 3BN

0844 980 2233 info@ecofriendlytiles.co.uk ecofriendlytiles.co.uk