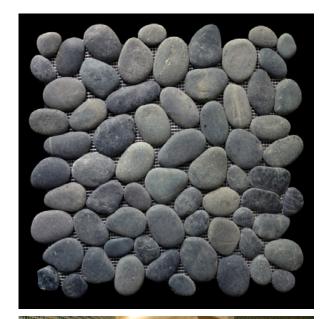

## 11DPCI4 - King Pebble, Medan Charcoal

This large, flat pebble is great for a rugged, powerful look. Manufactured by the inventor of the mesh backed pebble tile, when installed there will be no visible joins across the surface. King Pebble is calibrated to be even underfoot. Whether for entrances or atriums, larger interior rooms, open-plan spaces, feature walls, courtyards, patio areas or pools...our King Pebble makes a big statement.