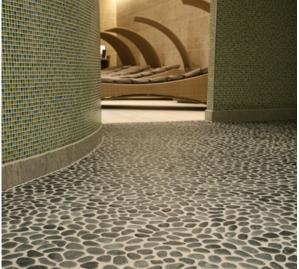

## 11DPCI4 - King Pebble, Medan Charcoal

This large, flat pebble is great for a rugged, powerful look. Manufactured by the inventor of the mesh backed pebble tile, when installed there will be no visible joins across the surface. King Pebble is calibrated to be even underfoot. Whether for entrances or atriums, larger interior rooms, open-plan spaces, feature walls, courtyards, patio areas or pools...our King Pebble makes a big statement.