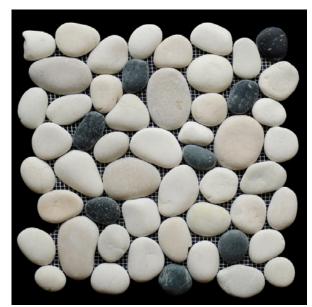

## 11APYI3 - Premium Pebble Blend, Poppy Seed

The original and still the premier pebble tile in the world. Manufactured by the inventor of the mesh backed tile. Premium Pebble showcases the fundamental values of quality, size, colour and flatness, interlocked to create a pebble tile of unmatched consistency and natural beauty. As with all our Pebble series, these tiles can cover both concave and convex applications, indoors and out for all manner of projects both commercial and residential.