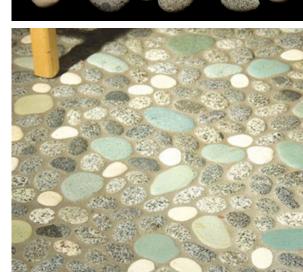

## 11APVI3 - Premium Pebble Blend, Birds Egg

The original and still the premier pebble tile in the world. Manufactured by the inventor of the mesh backed tile. Premium Pebble showcases the fundamental values of quality, size, colour and flatness, interlocked to create a pebble tile of unmatched consistency and natural beauty. As with all our Pebble series, these tiles can cover both concave and convex applications, indoors and out for all manner of projects both commercial and residential.