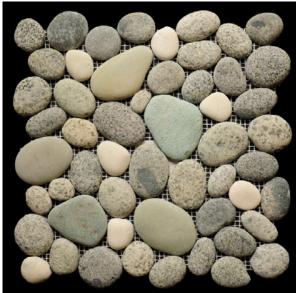

## 11APVI3 - Premium Pebble Blend, Birds Egg

The original and still the premier pebble tile in the world. Manufactured by the inventor of the mesh backed tile. Premium Pebble showcases the fundamental values of quality, size, colour and flatness, interlocked to create a pebble tile of unmatched consistency and natural beauty. As with all our Pebble series, these tiles can cover both concave and convex applications, indoors and out for all manner of projects both commercial and residential.