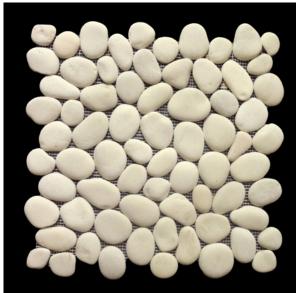

## 11APMI3 - Premium Pebble, Antique White

The original and still the premier pebble tile in the world. Manufactured by the inventor of the mesh backed tile. Premium Pebble showcases the fundamental values of quality, size, colour and flatness, interlocked to create a pebble tile of unmatched consistency and natural beauty. As with all our Pebble series, these tiles can cover both concave and convex applications, indoors and out for all manner of projects both commercial and residential.