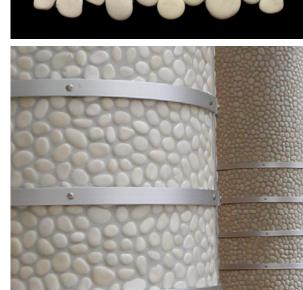

## 11APMI3 - Premium Pebble, Antique White

The original and still the premier pebble tile in the world. Manufactured by the inventor of the mesh backed tile. Premium Pebble showcases the fundamental values of quality, size, colour and flatness, interlocked to create a pebble tile of unmatched consistency and natural beauty. As with all our Pebble series, these tiles can cover both concave and convex applications, indoors and out for all manner of projects both commercial and residential.

Also available as a 100 x 300mm Border Pebble in selected colours.

SIDE

1 11mm

TOP

300mm