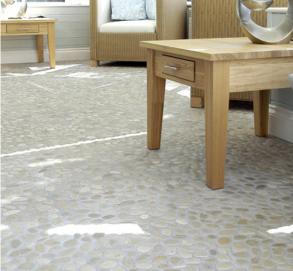

## 11APMI4 - King Pebble, Antique White

This large, flat pebble is great for a rugged, powerful look. Manufactured by the inventor of the mesh backed pebble tile, when installed there will be no visible joins across the surface. King Pebble is calibrated to be even underfoot. Whether for entrances or atriums, larger interior rooms, open-plan spaces, feature walls, courtyards, patio areas or pools...our King Pebble makes a big statement.