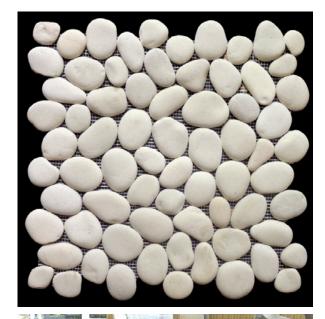

## 11APMI4 - King Pebble, Antique White

This large, flat pebble is great for a rugged, powerful look. Manufactured by the inventor of the mesh backed pebble tile, when installed there will be no visible joins across the surface. King Pebble is calibrated to be even underfoot. Whether for entrances or atriums, larger interior rooms, open-plan spaces, feature walls, courtyards, patio areas or pools...our King Pebble makes a big statement.