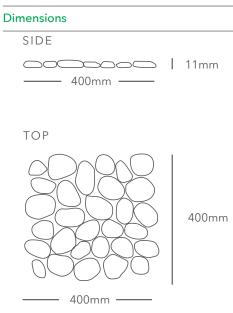

## 11APMI4 - King Pebble, Antique White

This large, flat pebble is great for a rugged, powerful look. Manufactured by the inventor of the mesh backed pebble tile, when installed there will be no visible joins across the surface. King Pebble is calibrated to be even underfoot. Whether for entrances or atriums, larger interior rooms, open-plan spaces, feature walls, courtyards, patio areas or pools...our King Pebble makes a big statement.