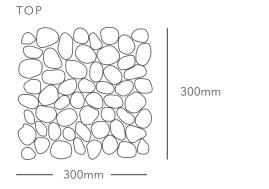

## 11APMFP1 - Flat Pebble, Antique White

Flat is never boring with flat pebble. This range meshes the aesthetic of Premium pebble with the flawless flat surface of our Random tiles. These pebbles are calibrated on both sizes to give a flawlessly flat, level surface which feels wonderful underfoot. Smooth yet natural - no wonder this interlocking tile is the choice of people eager to explore the possibilities of new surfacing designs.