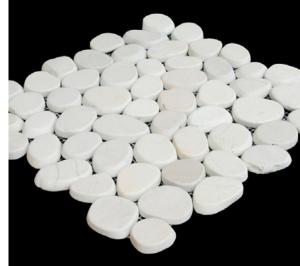

## 11APMFP1 - Flat Pebble, Antique White

Flat is never boring with flat pebble. This range meshes the aesthetic of Premium pebble with the flawless flat surface of our Random tiles. These pebbles are calibrated on both sizes to give a flawlessly flat, level surface which feels wonderful underfoot. Smooth yet natural - no wonder this interlocking tile is the choice of people eager to explore the possibilities of new surfacing designs.