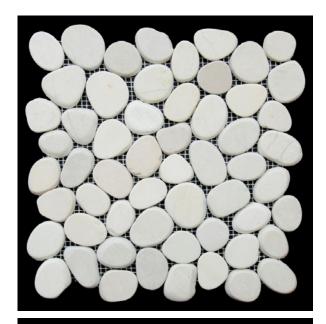

## 11APMFP1 - Flat Pebble, Antique White

Flat is never boring with flat pebble. This range meshes the aesthetic of Premium pebble with the flawless flat surface of our Random tiles. These pebbles are calibrated on both sizes to give a flawlessly flat, level surface which feels wonderful underfoot. Smooth yet natural - no wonder this interlocking tile is the choice of people eager to explore the possibilities of new surfacing designs.