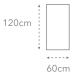

#### Sizes available

120cm

Thickness available

10.5mm ‡

OR OFFICE USE ONLY

Polished/Semi-Polished BREEAM/LEED Large Format 60cm 60cm